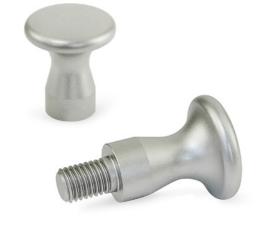

# **Mushroom Shaped Knobs**

# **Stainless Steel**

#### **Types**

- Type **D**: With internal thread
- Type E: With threaded stud

Stainless steel AISI 304

- Matte shot-blasted MT
- Highly polished **PL**

#### INFORMATION

Mushroom shaped knobs GN 75.5 have a compact and timeless design. Their non-scooping geometry combats dirt build-up and makes cleaning easier.

Mushroom shaped knobs GN 75.5 can be used in aggressive environments thanks to the stainless steel used.