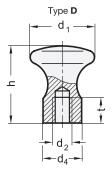

#### **Types**

- Type **D**: With internal thread
- Type E: With threaded stud

Stainless steel AISI 304

- Matte shot-blasted MT
- Highly polished **PL**

# **TECHNICAL INFORMATION**

- Stainless Steel Characteristics (see page A26)

Type E

\*Complete with

MT Matte finish PL Polished finish

GN 75.5-D

STAINLESS STEEL

| Description        | <b>d</b> ı | <b>d</b> 2 | d4 | h  | Length I | t min. | 7.77 |
|--------------------|------------|------------|----|----|----------|--------|------|
| GN 75.5-16-M5-D-*  | 16         | M 5        | 10 | 18 | 10       | 7      | 12   |
| GN 75.5-20-M6-D-*  | 20         | M 6        | 12 | 24 | 12       | 9      | 23   |
| GN 75.5-25-M6-D-*  | 25         | M 6        | 14 | 29 | 14       | 9      | 43   |
| GN 75.5-32-M8-D-*  | 32         | M 8        | 18 | 37 | 16       | 12     | 83   |
| GN 75.5-36-M10-D-* | 36         | M 10       | 20 | 42 | 18       | 15     | 119  |