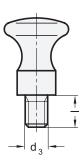

#### **Types**

- Type **D**: With internal thread
- Type E: With threaded stud

Stainless steel AISI 304

- Matte shot-blasted MT
- Highly polished **PL**

GN 75.5-E

STAINLESS STEEL

| Description        | <b>d</b> 1 | dз   | d4 | h  | Length I | t min. | 44  |
|--------------------|------------|------|----|----|----------|--------|-----|
| GN 75.5-16-M6-E-*  | 16         | M 6  | 10 | 18 | 10       | 7      | 15  |
| GN 75.5-20-M8-E-*  | 20         | M 8  | 12 | 24 | 12       | 9      | 30  |
| GN 75.5-25-M8-E-*  | 25         | M 8  | 14 | 29 | 14       | 9      | 55  |
| GN 75.5-32-M10-E-* | 32         | M 10 | 18 | 37 | 16       | 12     | 93  |
| GN 75.5-36-M12-E-* | 36         | M 12 | 20 | 42 | 18       | 15     | 144 |